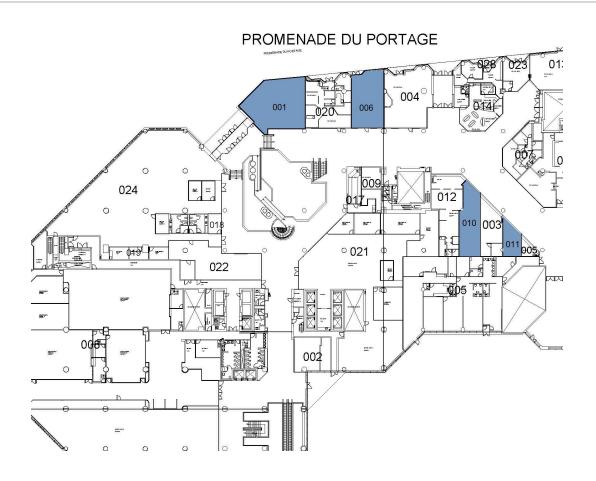

## FOR LEASE

## Place du Portage, Phase IV

140 Promenade du Portage Gatineau, Quebec

| Unit 001 | 1,539.3 ft² | Corner premises, street and interior access         |
|----------|-------------|-----------------------------------------------------|
| Unit 006 | 1,097.9 ft² | Street and interior access                          |
| Unit 010 | 811.6 ft²   | Fully demised for esthetic, massage or other clinic |
| Unit 011 | 343.4 ft²   | Smaller unit, ideal for single office professional  |